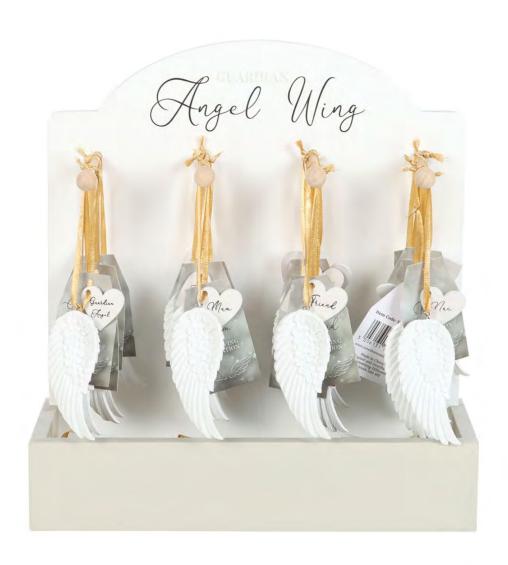

# **Product Code**

SET\_80322

Set of 24 Angel Wing Hanging Decorations on Display

Barcode: 5056131132696

#### **Product Description**

These sweet guardian angel wing hanging decorations come in four meaningful designs and are perfect for showing someonespecial some love and care. Designed for Mum, Nan, Guardian Angel and Friend on gold ribbon for hanging. Presented on amatching countertop display with 24 pieces and 6 of each design. Exclusive to Something Different as part of the AngelWhispers range of sentimental gifts and home decor.

The product is manufactured in China

**Product Dimensions:** 

H: 25.5cm x W: 25cm x D: 8.5cm

**Product Weight:** 

1020g

**Product Materials:** 

Resin & Polyresin and MDF

**Packaging Materials:** 

White Cardboard Box with Sticker

**Packaging Dimensions:** 

H: 28cm x W: 10cm x D: 27cm

**Packaging Information:** 

White Cardboard Box with Sticker

**Packed Weight:** 

1190g